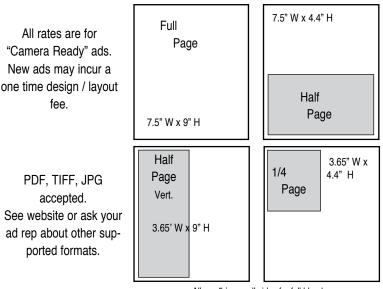

## TWO COMPLETE MONTHS OF ADVERTISING FOR THESE LOW RATES

| SIZE       | SINGLE<br>INSERTION | 6 ISSUE<br>AGREEMENT |
|------------|---------------------|----------------------|
|            |                     |                      |
| Full Page* | \$550               | \$475 each insertion |
|            |                     |                      |
| Half Page  | \$330               | \$275 "              |
|            |                     |                      |
| 1/4 Page   | \$200               | \$175 "              |
|            |                     |                      |

## STANDARD DIMENSIONS

Allow .5 in. on all sides for full bleed